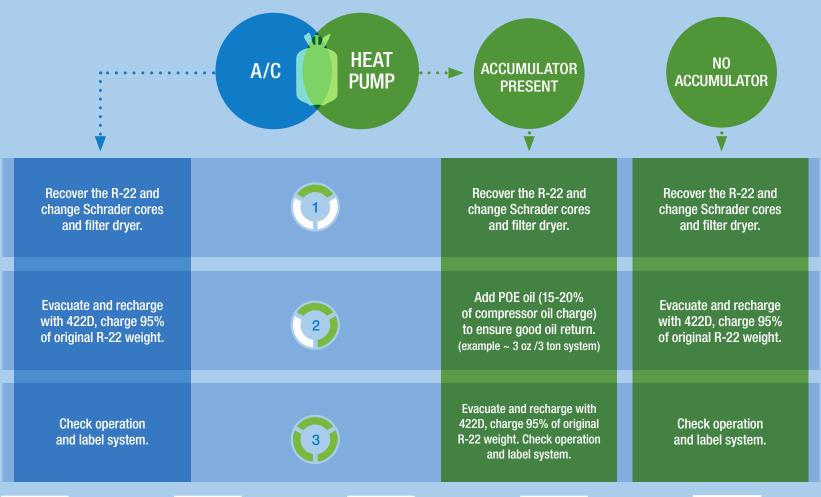

## Residential A/C Retrofits are as easy as 1-2-3 with

## GENETRON® 422D

R-22 Retrofit App

R-22 Retrofit App (GooglePlay)

Pressure Temperature App (IOS)

Pressure Temperature App (GooglePlay)

Scan code for a short retrofit video