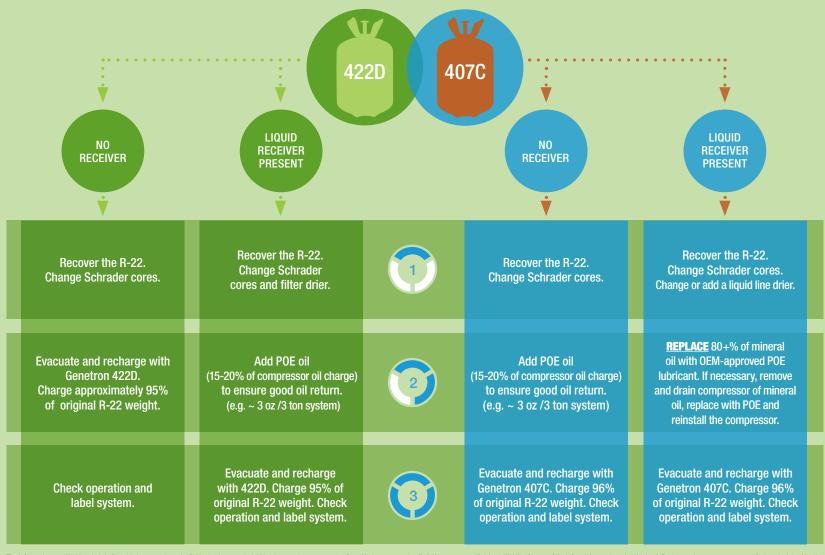

## Direct expansion Commercial A/C Retrofits are as easy as 1-2-3 with

## GENETRON® 422D and GENETRON® 407C

The information provided herein is believed to be accurate and reliable, but is presented without guarantee or warranty of any kind, express or implied. User assumes all risk and liability for use of the information and results obtained. System and or compressor manufacturer's data should be consulted for specific retrofit recommendations including refrigerant lubricant choices and warranty implications. System operational and start up procedures vary between manufacturers, obtain guidance specific to the equipment being retrofitted.